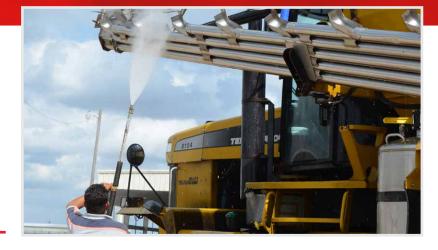

TITE

而马

**Formula 1908** is unmatched in its ability to tackle some of the toughest cleaning challenges you will encounter. Formula 1908 powers through heavy soil and grime where others fail. Ideally suited for removal of high mineral content soil, fertilizer and pesticide residues, road grime, environmental scale, etc. Effective on automotive finishes, tractors, equipment, trucks, and buildings.

## **RECOMMENDED USES**

- Concrete, most plastics, fiberglass, painted surfaces, steel
- Cars, trucks, buses, RV's, trailers, and buildings
- Tractors, farm equipment, heavy equipment

Not recommended for uncoated aluminum, aluminum or polished aluminum. Use with caution on soft metal surfaces.