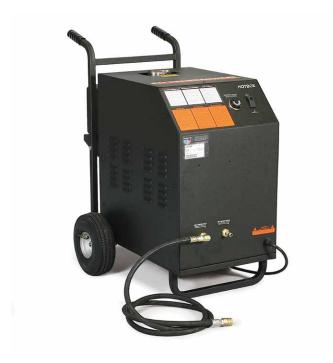

#### 1 Powerful and durable

- High-efficiency burner with transformer for years of reliable and affordable operation; produces 380,000 BTU.
- Rust-free, 4.5 gallon polyethylene fuel tank for diesel or heating oil.
- Rugged 1 1/4-inch steel tube frame and ventilated metal cabinet with epoxy, powder coat finish for all-weather protection.
- Durable, wire braid hose rated for 4500 PSI and with quick coupler allows for tangle-free connection to cold water pressure washer.

#### 2 Smart features

- Water resistant control box with adjustable thermostat and extra safe on/ off rocker switch for the burner.
- Corrosion-free steel fittings.
- 36 ft. electrical cord with ground fault circuit interrupter for operator safety.

#### 3 Outstanding mobility

- Easy-grip handles and hand truck design make for easy maneuvering.
- 10" tubed pneumatic tires for easy handling on all terrains or surfaces.

## Technical data and equipment.

| TECHNICAL DATA   |             |      |            |            |      |           |               |                               |
|------------------|-------------|------|------------|------------|------|-----------|---------------|-------------------------------|
| Model            | Part No.    | GPM  | PSI        | Electrical | Amps | Heated by | Weight (lbs.) | Dimensions (L x W x H) inches |
| Heater 5.0/30 Ed | 1.575-650.0 | to 5 | up to 3000 | 120V / 1ph | 5    | Diesel    | 330           | 29 x 41 x 47                  |