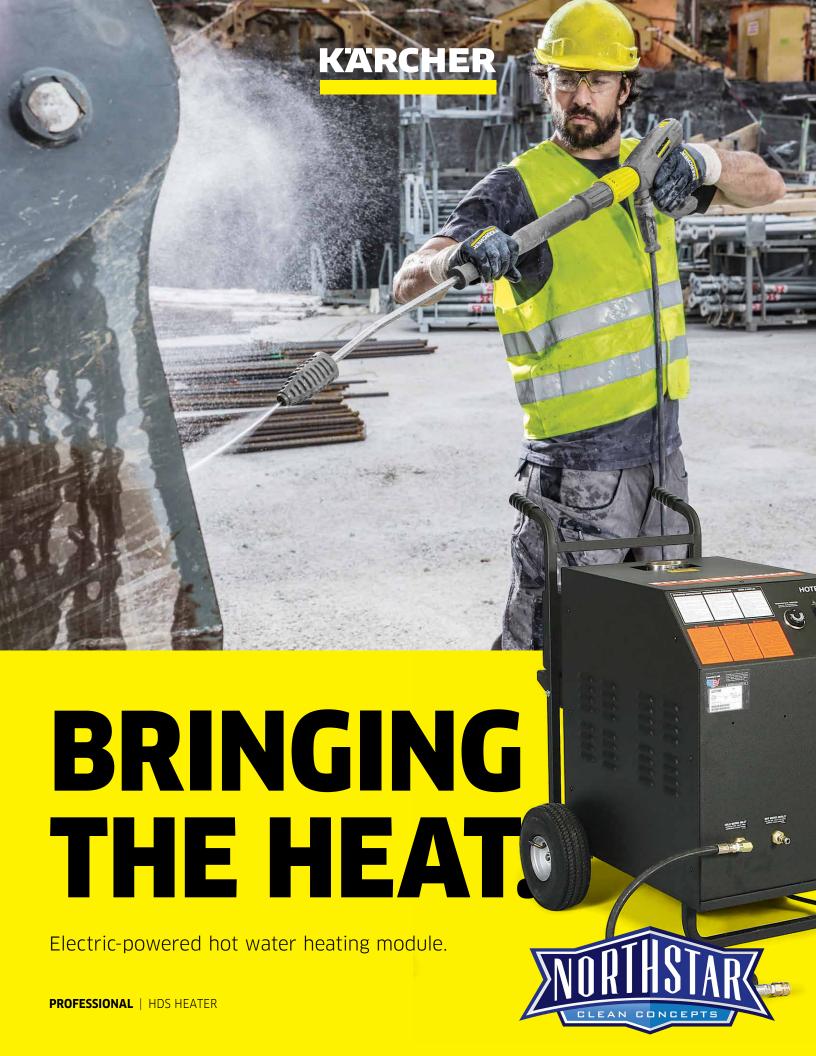

### **HDS Heater**

# Hot water heater for attaching to a cold water pressure washer

Our Kärcher Series water heater provides supplemental heat to cold water machines, giving users the benefits of hot water cleaning when it's needed. An electric-powered diesel heated unit, the Heater 5.0/30 Ed effectively heats water at a rate of up to 5 gallons per minute.

#### 1 Powerful and durable

- High-efficiency burner with transformer for years of reliable and affordable operation; produces 380,000 BTU.
- Rust-free, 4.5 gallon polyethylene fuel tank for diesel or heating oil.
- Rugged 1 1/4-inch steel tube frame and ventilated metal cabinet with epoxy, powder coat finish for all-weather protection.
- Durable, wire braid hose rated for 4500 PSI and with quick coupler allows for tangle-free connection to cold water pressure washer.

#### 2 Smart features

- Water resistant control box with adjustable thermostat and extra safe on/ off rocker switch for the burner.
- Corrosion-free steel fittings.
- 36 ft. electrical cord with ground fault circuit interrupter for operator safety.

#### 3 Outstanding mobility

- Easy-grip handles and hand truck design make for easy maneuvering.
- 10" tubed pneumatic tires for easy handling on all terrains or surfaces.