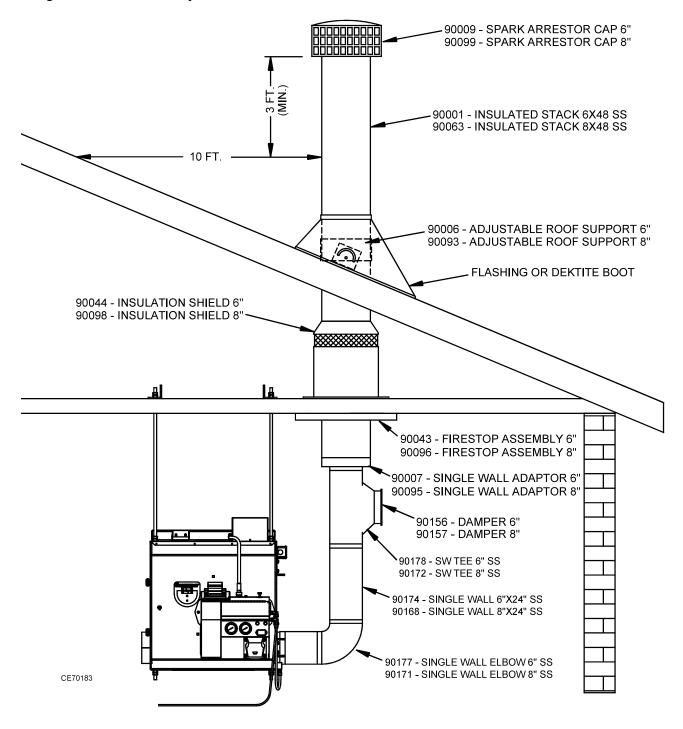

## Through the Roof Chimney Installation:

90004 - CEILING SUPPORT 6" (USED WITH INSULATED CEILING)

90010 - STORM COLLAR 6"

90011 - FLASHING 2/12 - 5/12 6"

90051 - FLASHING 6/12 - 10/12 6"

90155 - DEKTITE BOOT #7 (KIT)

90082 - CEILING SUPPORT 8" (USED WITH INSULATED CEILING)

90102 - STORM COLLAR 8"

90106 - FLASHING 2/12 - 5/12 8"

90108 - FLASHING 6/12 - 10/12 8"

90158 - DEKTITE BOOT #9 (KIT)

90018 - INSULATED STACK 6X36 SS

90021 - INSULATED STACK 6X18 SS

90023 - INSULATED STACK 6X12 SS

90065 - INSULATED STACK 8X36 SS

90069 - INSULATED STACK 8X18 SS

90071 - INSULATED STACK 8X12 SS