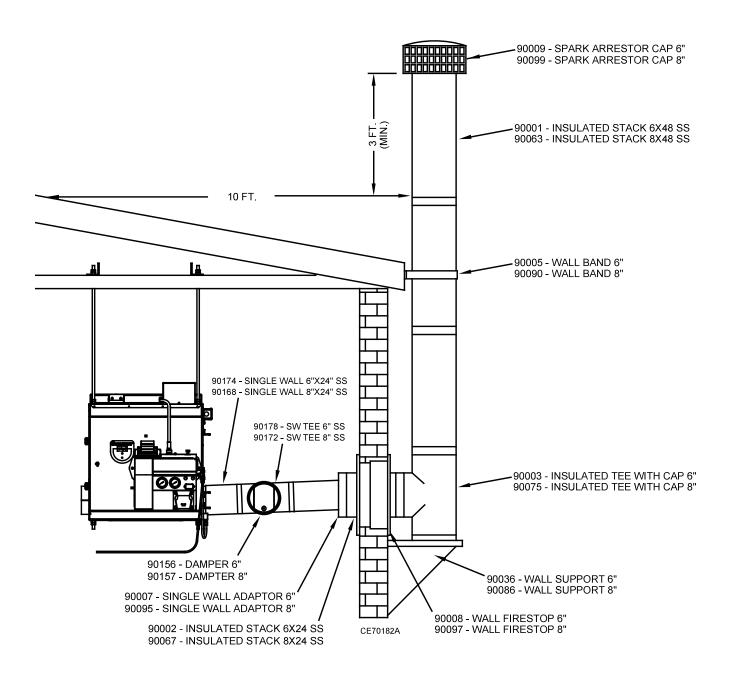

## Through the Wall Chimney Installation:

90010 - STORM COLLAR 6"

90011 - FLASHING 2/12 - 5/12 6" 90051 - FLASHING 6/12 - 10/12 6"

90155 - DEKTITE BOOT #7 (KIT)

90102 - STORM COLLAR 8" 90106 - FLASHING 2/12 - 5/12 8" 90108 - FLASHING 6/12 - 10/12 8"

90158 - DEKTITE BOOT #9 (KIT)

90018 - INSULATED STACK 6X36 SS

90021 - INSULATED STACK 6X18 SS

90023 - INSULATED STACK 6X12 SS

90065 - INSULATED STACK 8X36 SS

90069 - INSULATED STACK 8X18 SS

90071 - INSULATED STACK 8X12 SS