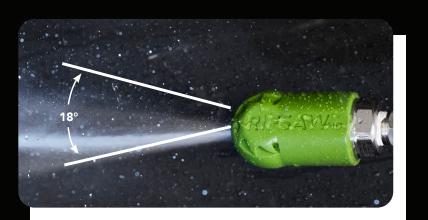

### STATIC, **0-DEGREE** NOZZLE

**TRENCHING | STARTING TOOL COMPACT SOILS | PRECISION DIGGING** 

**RIPSAW REPAIR KITS AVAILABLE FOR EXTENDED LIFE**  B 35% FASTER THAN COMPETITION