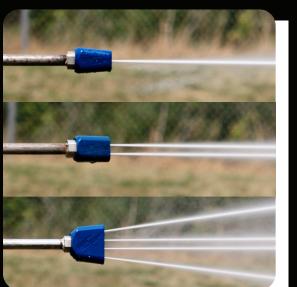

## IMPROVE EFFICIENCY WITH EXTREME, LONG-LASTING POWER

MACHETE

**SPRAY PATTERN** 

**AVAILABLE IN** 1, 2, OR 4 SOLID STREAMS

CALL TO ORDER

LASTS LONGER

Tungsten carbide seat and tip outlast ceramic nozzles

#### LINEAR OSCILLATING NOZZLE SPRAY PATTERN

TRENCHING | BELL HOLING | SLOPING FINISHING TOOL | CALICHE/HARD SOILS

**INCREASE DIGGING POWER/SPEED AND IMPROVE CONTROL** 

**INTERCHANGEABLE PILLS** Change flow rates in the field