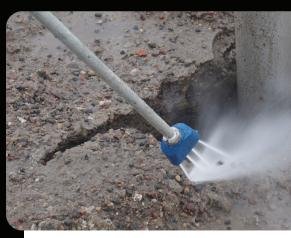

### ROTATING TURBO NOZZLE

PILING HOLE | FRAC TANK CLEANING

**POTHOLING | DAYLIGHTING | DEBRIS REMOVAL** 

SPRAY PATTERN (360)

Protects users and sensitive underground utilities

PROTECTIVE

COATING