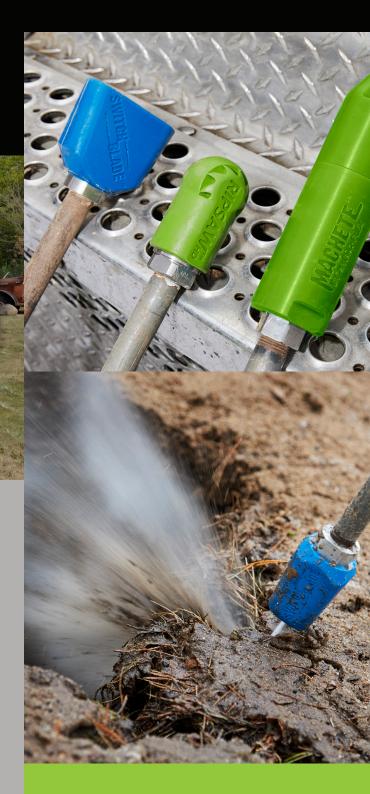

## **STOCK YOUR** TOOLKIT

The Ripsaw, Switchblade, and Machete are designed for different applications. All deserve a spot in every hydro-ex toolkit.

At the core of every Hydra-Flex nozzle is flow-straightening technology, where laminar flow is utilized to ensure every particle of fluid flows along one smooth path to offer more impingement while using less water.

# ROCK SOLID

DURABLE, LONG-LASTING HYDRO-EXCAVATION NOZZLES

**OF WATER SAVED BY HYDRA-FLEX PRODUCTS** 

### ROTATING TURBO NOZZLE

PILING HOLE | FRAC TANK CLEANING

**POTHOLING | DAYLIGHTING | DEBRIS REMOVAL** 

SPRAY PATTERN (360)

Protects users and sensitive underground utilities

PROTECTIVE

COATING

### STATIC, **0-DEGREE** NOZZLE

**TRENCHING | STARTING TOOL COMPACT SOILS | PRECISION DIGGING** 

**RIPSAW REPAIR KITS AVAILABLE FOR EXTENDED LIFE**  B 35% FASTER THAN COMPETITION

## IMPROVE EFFICIENCY WITH EXTREME, LONG-LASTING POWER

MACHETE

**SPRAY PATTERN** 

**AVAILABLE IN** 1, 2, OR 4 SOLID STREAMS

CALL TO ORDER

LASTS LONGER

Tungsten carbide seat and tip outlast ceramic nozzles