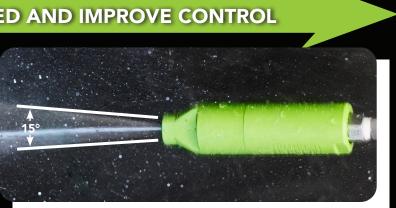

#### LINEAR OSCILLATING NOZZLE SPRAY PATTERN

TRENCHING | BELL HOLING | SLOPING FINISHING TOOL | CALICHE/HARD SOILS

**INCREASE DIGGING POWER/SPEED AND IMPROVE CONTROL** 

**INTERCHANGEABLE PILLS** Change flow rates in the field