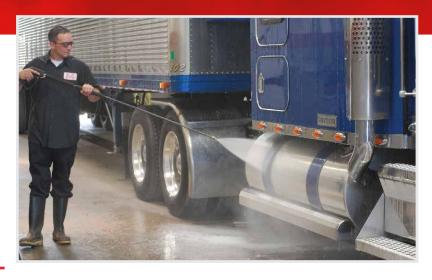

# Shipping

Non-hazardous/Unregulated

**SPECIAL FEATURES: Power Shine Advanced Formula** is unmatched in its ability to totally clean cars, trucks, buses, tractors, trailers, RV's and off-the-road equipment. Power Shine Advanced Formula gives a clean, professionally shined appearance every time. Power Shine Advanced Formula contains a set of ingredients that result in extremely fast and effective removal of grease, oil, dirt, smoke trails and road film. Highly concentrated and excellent on oxidized paint and polished aluminum. Works well in cold water and even better with hot water. May also be used as a pre-soak or pre-spray in more demanding areas.

# **RECOMMENDED USES**

- Cars, Trucks, Buses, RV's, Trailers, Tractors, Trains
- Road Film, Clay / Salts / Dirt, Bug Residue, Diesel smoke, Oxidized Paint
- Aluminum, Stainless Steel, and Fiberglass
- Other painted and unpainted equipment and surfaces