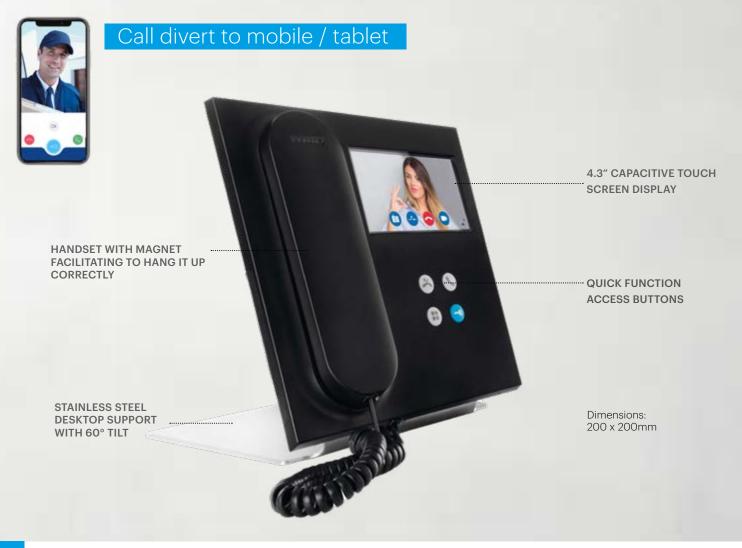

## **DUOX PLUS WI-FI VIDEO GUARD UNIT**

- Visualise video upon receiving a call from the entrance panel (both in preview and in conversation).
- Visualise video when selecting a panel to connect with (Auto-on).
- Switch the camera during image visualisation.
- Easy agenda transfer from mobile/tablet/PC/Mac (Webserver) by uploading a file with the agenda.
- Call divert to mobile/tablet (Blue App) as in DUOX PLUS Wi-Fi monitors.
- Automatic image capture (Photocaller).
- Manual image capture.
- Reception of Panic calls (configuration as guard unit in Panic mode).
- 3 operation modes: (Day, Night and Mixed).