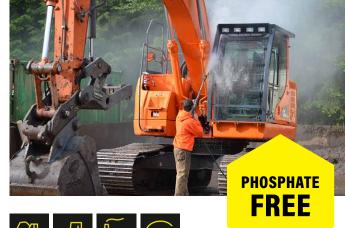

## HEAVY EQUIPMENT DETERGENT

Heavy Equipment Detergent is an effective, safe detergent that can be used on any surface. It is excellent as a pre-spray for softening and breaking up dried on or baked on soils like mud, bugs, greasy film, diesel fuel, lubricants. Excellent foaming capability. It is safe to use through a pressure washer and can be used on polished aluminum, stainless steel, glass, plastic, paint. Heavy Equipment Detergent is phosphate-free and outperforms most competitive phosphate products.