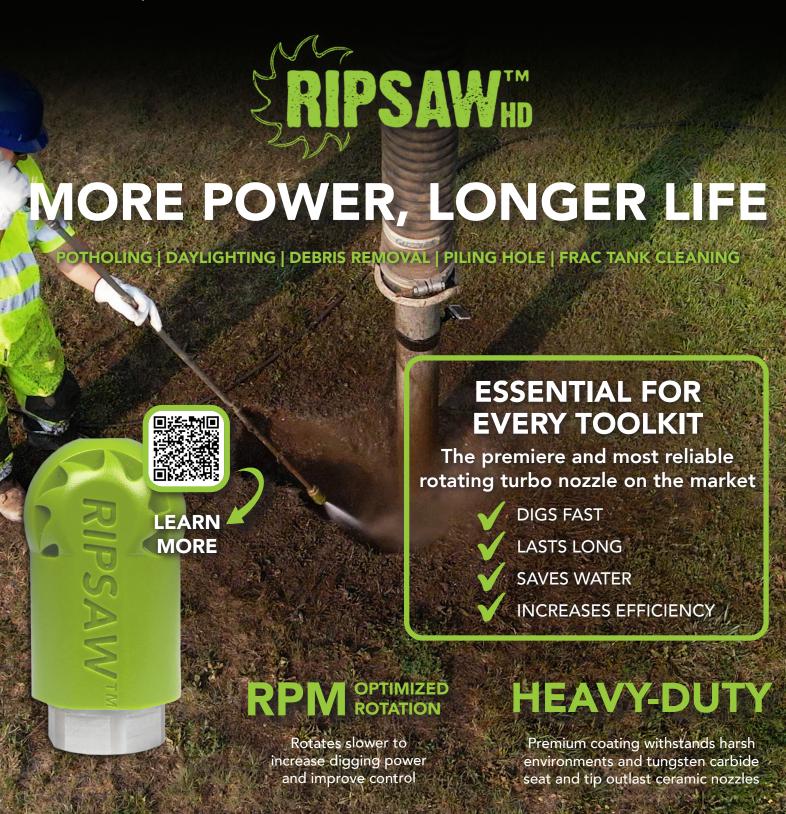

**HYDRO-EXCAVATION** 

\$\frac{8}{25}\rightarrow \text{FASTER THAN COMPETITION}

## SHOP PRESSURE PARTS

shoppressurewasherparts.com | 888.269.0172



YDRA-FLE



















| NOZZLE<br>SIZE                                                | RIPSAW HD<br>NOZZLE PART<br>NUMBER | FLOW RATE CHART (GPM) |            |            |            |            |            |
|---------------------------------------------------------------|------------------------------------|-----------------------|------------|------------|------------|------------|------------|
|                                                               |                                    | @ 1000 PSI            | @ 1500 PSI | @ 2000 PSI | @ 2500 PSI | @ 3000 PSI | @ 3200 PSI |
| 3.0                                                           | 20022380                           | 1.5 GPM               | 1.8 GPM    | 2.1 GPM    | 2.4 GPM    | 2.6 GPM    | 2.7 GPM    |
|