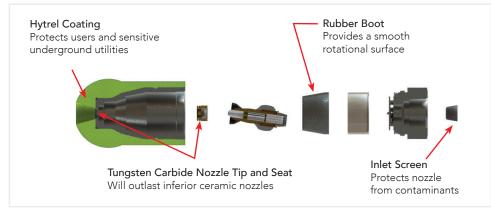

## SHOP PRESSURE PARTS

shoppressurewasherparts.com | 888.269.0172

YDRA-FLE

| NOZZLE<br>SIZE                                                | RIPSAW HD<br>NOZZLE PART<br>NUMBER | FLOW RATE CHART (GPM) |            |            |            |            |            |
|---------------------------------------------------------------|------------------------------------|-----------------------|------------|------------|------------|------------|------------|
|                                                               |                                    | @ 1000 PSI            | @ 1500 PSI | @ 2000 PSI | @ 2500 PSI | @ 3000 PSI | @ 3200 PSI |
| 3.0                                                           | 20022380                           | 1.5 GPM               | 1.8 GPM    | 2.1 GPM    | 2.4 GPM    | 2.6 GPM    | 2.7 GPM    |
| 4.0                                                           | 20022381                           | 2.0 GPM               | 2.4 GPM    | 2.8 GPM    | 3.2 GPM    | 3.5 GPM    | 3.6 GPM    |
| 5.0                                                           | 20022382                           | 2.5 GPM               | 3.1 GPM    | 3.5 GPM    | 4.0 GPM    | 4.3 GPM    | 4.5 GPM    |
| 6.0                                                           | 20022383                           | 3.0 GPM               | 3.7 GPM    | 4.2 GPM    | 4.7 GPM    | 5.2 GPM    | 5.4 GPM    |
| 8.0                                                           | 20022384                           | 4.0 GPM               | 4.9 GPM    | 5.7 GPM    | 6.3 GPM    | 6.9 GPM    | 7.2 GPM    |
| 10.0                                                          | 20022385                           | 5.0 GPM               | 6.1 GPM    | 7.1 GPM    | 7.9 GPM    | 8.7 GPM    | 8.9 GPM    |
| 12.0                                                          | 20022386                           | 6.0 GPM               | 7.3 GPM    | 8.5 GPM    | 9.5 GPM    | 10.4 GPM   | 10.7 GPM   |
| REPAIR KITS AVAILABLE – CONTACT YOUR LOCAL DEALER TO PURCHASE |                                    |                       |            |            |            |            |            |