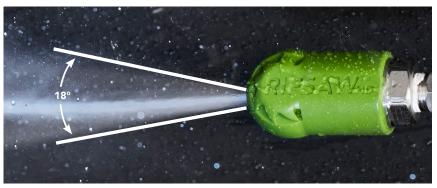

**HYDRO-EXCAVATION** 

\$\frac{8}{25}\rightarrow \text{FASTER THAN COMPETITION}

## SHOP PRESSURE PARTS

shoppressurewasherparts.com | 888.269.0172

YDRA-FLE

| NOZZLE<br>SIZE                                                | RIPSAW HD<br>NOZZLE PART<br>NUMBER | FLOW RATE CHART (GPM) |            |            |            |            |            |
|---------------------------------------------------------------|------------------------------------|-----------------------|------------|------------|------------|------------|------------|
|                                                               |                                    | @ 1000 PSI            | @ 1500 PSI | @ 2000 PSI | @ 2500 PSI | @ 3000 PSI | @ 3200 PSI |
| 3.0                                                           | 20022380                           | 1.5 GPM               | 1.8 GPM    | 2.1 GPM    | 2.4 GPM    | 2.6 GPM    | 2.7 GPM    |
| 4.0                                                           | 20022381                           | 2.0 GPM               | 2.4 GPM    | 2.8 GPM    | 3.2 GPM    | 3.5 GPM    | 3.6 GPM    |
| 5.0                                                           | 20022382                           | 2.5 GPM               | 3.1 GPM    | 3.5 GPM    | 4.0 GPM    | 4.3 GPM    | 4.5 GPM    |
| 6.0                                                           | 20022383                           | 3.0 GPM               | 3.7 GPM    | 4.2 GPM    | 4.7 GPM    | 5.2 GPM    | 5.4 GPM    |
| 8.0                                                           | 20022384                           | 4.0 GPM               | 4.9 GPM    | 5.7 GPM    | 6.3 GPM    | 6.9 GPM    | 7.2 GPM    |
| 10.0                                                          | 20022385                           | 5.0 GPM               | 6.1 GPM    | 7.1 GPM    | 7.9 GPM    | 8.7 GPM    | 8.9 GPM    |
| 12.0                                                          | 20022386                           | 6.0 GPM               | 7.3 GPM    | 8.5 GPM    | 9.5 GPM    | 10.4 GPM   | 10.7 GPM   |
| REPAIR KITS AVAILABLE – CONTACT YOUR LOCAL DEALER TO PURCHASE |                                    |                       |            |            |            |            |            |