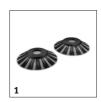

# **EQUIPMENT FOR S 4 TWIN 1.766-361.0**

|                                           |   | Order no.   | Description                                                                                       |  |
|-------------------------------------------|---|-------------|---------------------------------------------------------------------------------------------------|--|
| SWEEPERS                                  |   |             |                                                                                                   |  |
| S 4 Side Brushes for Wet and Dry Cleaning | 1 | 2.644-032.0 | Two sweeper side brushes designed for picking up wet and dry waste. Compatible with the S 4 Twin. |  |