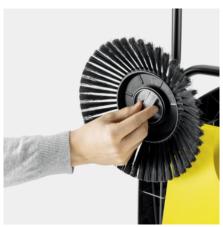

#### Practical cap for side brush

■ Tool-free side brush attachment for rapid set-up