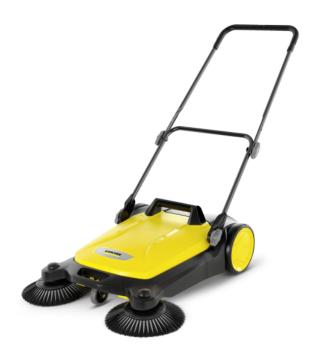

## **S4TWIN**

The S 4 Twin sweeps large areas up to 5X quicker than a push broom. Dual side brushes allow you to sweep right up to edges. Push-powered, quiet operation. The successor to our popular S 650.

Order no.

1.766-361.0

- Ideal for smaller exterior surfaces
- 2 side brushes for extended working width
- Thermal handle on push handle

| Technical data                |        |                  |
|-------------------------------|--------|------------------|
| EAN code                      |        | 886622023791     |
| Working width with side brush | in     | 26.8             |
| Max. area performance         | ft²/hr | 26000            |
| Housing / frame               |        | Plastic/Plastic  |
| Container                     | I      | 20               |
| Weight without accessories    | lb     | 22.5             |
| Weight incl. packaging        | lb     | 27.1             |
| Dimensions (L × W × H)        | in     | 29.9 × 26.3 × 37 |