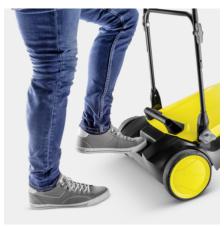

#### Comfortable footplate

 Collapse sweeper fully without stooping - for space-saving storage.