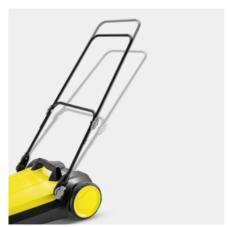

## **S4TWIN**

The S 4 Twin sweeps large areas up to 5X quicker than a push broom. Dual side brushes allow you to sweep right up to edges. Push-powered, quiet operation. The successor to our popular S 650.

Order no.

1.766-361.0

- Ideal for smaller exterior surfaces
- 2 side brushes for extended working width
- Thermal handle on push handle

| Technical data                |        |                  |
|-------------------------------|--------|------------------|
| EAN code                      |        | 886622023791     |
| Working width with side brush | in     | 26.8             |
| Max. area performance         | ft²/hr | 26000            |
| Housing / frame               |        | Plastic/Plastic  |
| Container                     | I      | 20               |
| Weight without accessories    | lb     | 22.5             |
| Weight incl. packaging        | lb     | 27.1             |
| Dimensions (L × W × H)        | in     | 29.9 × 26.3 × 37 |

#### Comfortable footplate

 Collapse sweeper fully without stooping - for space-saving storage.

#### Height adjustment with bayonet fitting

 Back-friendly sweeping thanks to individual height adjustment.