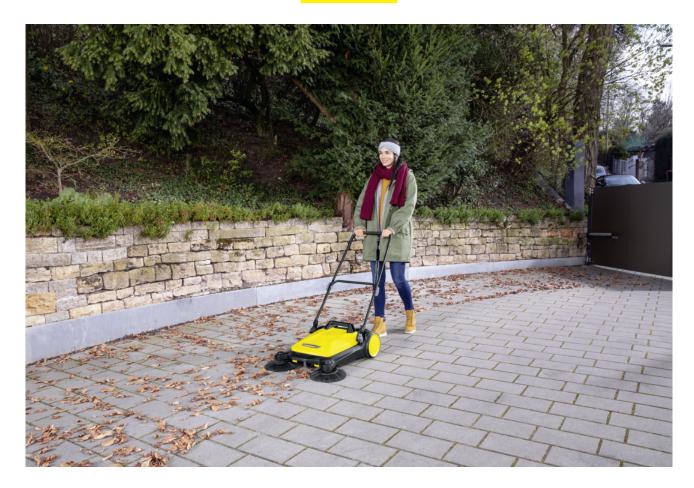

## **S4TWIN**

The S 4 Twin sweeps large areas up to 5X quicker than a push broom. Dual side brushes allow you to sweep right up to edges. Push-powered, quiet operation. The successor to our popular S 650.