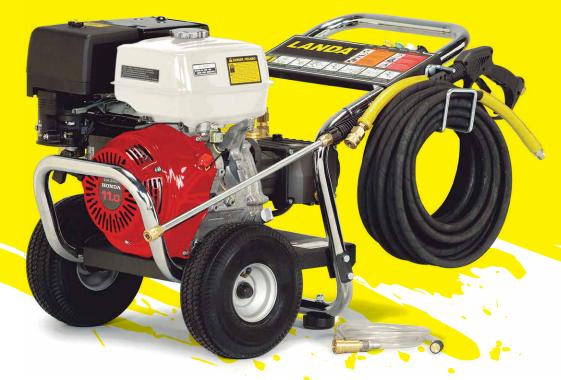

### Portable, Gasoline-Powered, **Cold Water Pressure Washer**

- Up to 3.8 GPM; Up to 4000 PSI
- Direct-Drive Pump with 7-year Warranty
- Reliable Honda Engine
- E-Z Pull Starting
- Detergent Injection

- Industrial-grade, direct-drive High-Pressure Pump has a tri-plex, forged brass head with a seven-year warranty and E-Z Start Valve for resistance-free pull starting of the 265cc and 389cc engines.
- Many Safety Features, including a thermal pump protector to prevent the build up of excessive pressures or heat.
- Rugged 10-gauge steel Chassis is protected by an all-weather, epoxy powder coat finish.
- 50 ft. of steel-wire braid High Pressure Hose with 24-inch Hose Guard for burst protection and swivel Crimp Fitting for tangle-free handling of hose and trigger gun.

- Two Rubber Pad Feet absorb vibration for long life and keep the unit from "walking."
- Three quick-couple Nozzles are made of hardened stainless steel and color-coded for easy selection of spray pattern: 15°, 25°, 40°.
- Illustrated Labels with universal graphics and symbols make operating instructions and warnings easy to understand for operator convenience and owner liability protection.
- Industrial-duty Gasoline-Powered Honda Engine with 3-year warranty, overhead valves and easy-access oil drain line.

- Easy-to-attach Detergent Injector and Soap Nozzle for easy application of detergents
- 10 in. 4-ply, tubed **Pneumatic Tires** make for easy maneuvering in any terrain.
- Insulated, fatigue-free, spring-loaded Trigger Gun with two-piece, easy-grip Spray Wand make for easy point-andshoot cleaning action.
- Convenient Hose and Gun Hanger makes for easy storage of hose and trigger gun.

#### WHY CHOOSE THE PC?

Like the PG models, the PC cold-water pressure washers offer an array of options and features for cleaning multiple surfaces indoors and outdoors, but utilize direct-drive instead of belt-drive pumps. Each comes equipped with 50' of Landa's durable wire-braid high-pressure hose, and a thermal pump protector to prevent overheating while in bypass mode. Shock-absorbing rubber feet reduce vibration and prevent movement during operation, and handles on the front and back make these machines a breeze to load and unload.

| Model #   | Part #      | GPM | PSI  | Pump RPM | Pump     | Engine      | CARB<br>Compliant* | CCs | Ship Wt (lbs) |
|-----------|-------------|-----|------|----------|----------|-------------|--------------------|-----|---------------|
| PC3-24324 | 1.107-005.0 | 2.3 | 2400 | 3200     | LP2535G  | Honda GX160 | Yes                | 163 | 130           |
| PC3-27324 | 1.107-006.0 | 2.5 | 2700 | 3200     | LP2535G  | Honda GX200 | Yes                | 196 | 135           |
| PC4-35324 | 1.107-008.0 | 3.8 | 3500 | 3200     | LS4040GS | Honda GX390 | No                 | 389 | 185           |
| PC4-40324 | 1.107-224.0 | 3.5 | 4000 | 3200     | LS3540G3 | Honda GX390 | No                 | 389 | 188           |