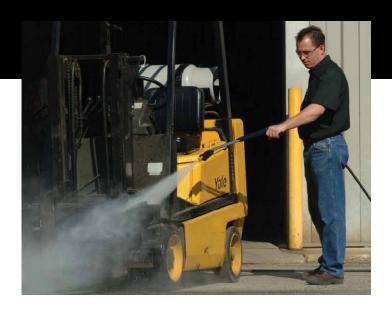

#### WHY CHOOSE THE PC?

Like the PG models, the PC cold-water pressure washers offer an array of options and features for cleaning multiple surfaces indoors and outdoors, but utilize direct-drive instead of belt-drive pumps. Each comes equipped with 50' of Landa's durable wire-braid high-pressure hose, and a thermal pump protector to prevent overheating while in bypass mode. Shock-absorbing rubber feet reduce vibration and prevent movement during operation, and handles on the front and back make these machines a breeze to load and unload.

If you're cleaning long hours at a time, the EASY!Force trigger gun is an ideal and innovative solution to alleviate user fatigue. It's designed to use its own recoil force to hold the trigger down, which means you won't have sore hands after hours of use.